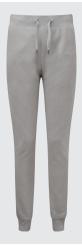

Our HD Jog Pants is a must have for your wardrobe providing you with a contemporary slim fit in a lighter fabric than traditional sweat pants. Complete your stylish and relaxed look with our HD Tops!

- Contemporary slim fit
- Self-fabric welt pockets
- Back patch pocket
- Dyed to match flat drawcord with gun metal tipped ends
- Rib at cuff and waistband with cover seam
- French Terry (no fluff, as fabric is unbrushed)