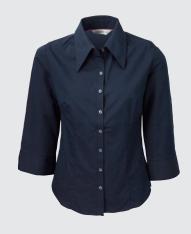

# Ladies' 3/4 Sleeve Tencel® Fitted Shirt

Our most fashionable shirt, designed for those environments where that extra bit of style is required.

- Easy Care
- Stylish and relaxed long edged collar
- Rounded hem
- Gusset panel on side seam hem
- Contrasting deep pink satin ribbon at neck seam (white ribbon for white shirts)

 Square ended deep cuffs with side splits for ease of movement